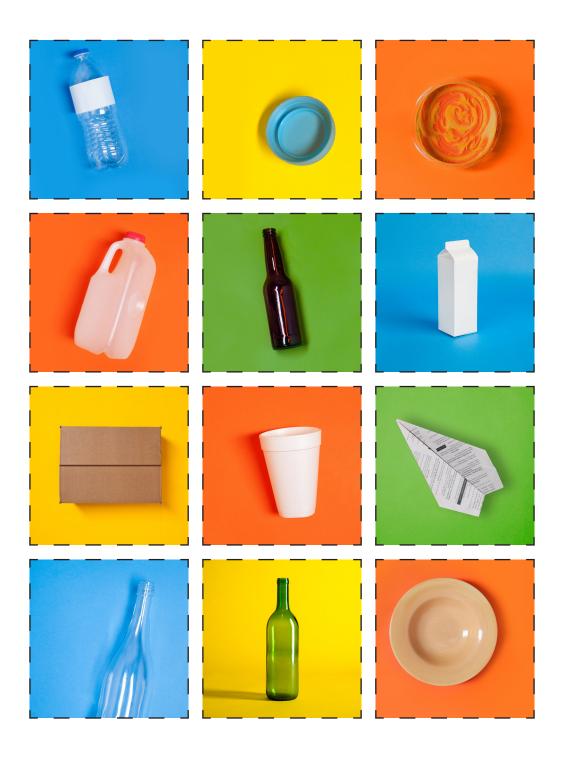

Step 1
Cut out these common household items and place them to the side.

## **Answer Sheet**

After completing steps 1-3, check here to see if you placed the items under the right category.

Trash Glass